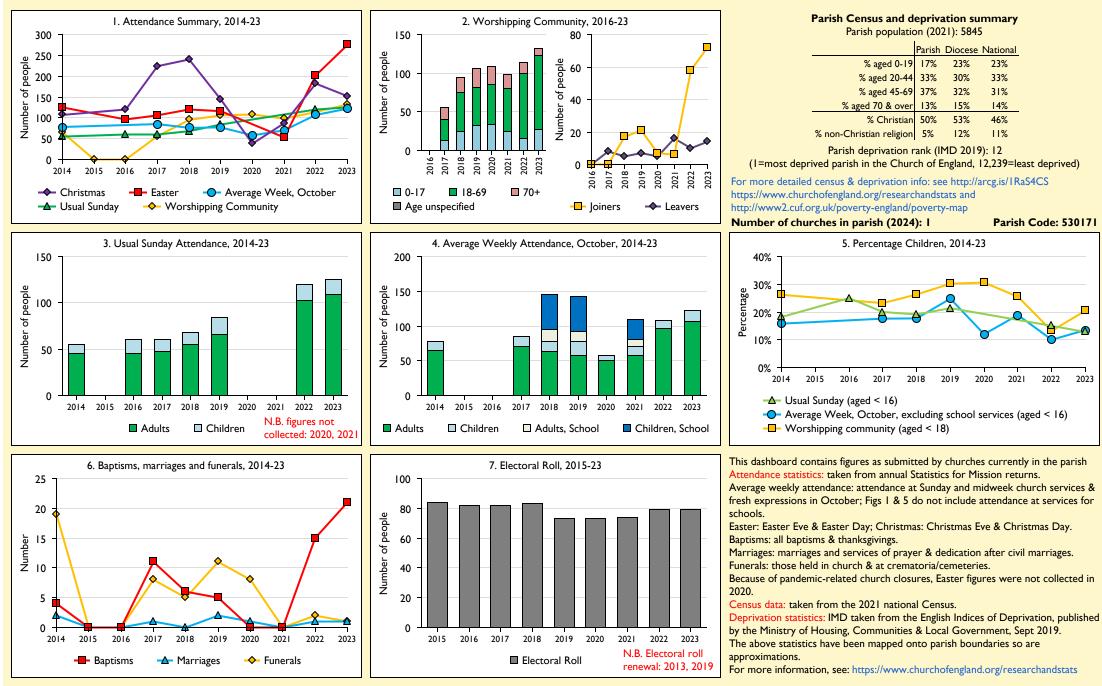

## SfM Dashboard for the Parish of Blackpool: St John in the deanery of BLACKPOOL

Variations in attendance from year to year may be the result of changes in the number of churches that submitted returns, or changes in parish/benefice structure. Number of churches included in returns: 2014 1;2015 1;2016 1;2017 1;2018 1;2019 1;2020 1;2021 1;2022 1;2023 1.